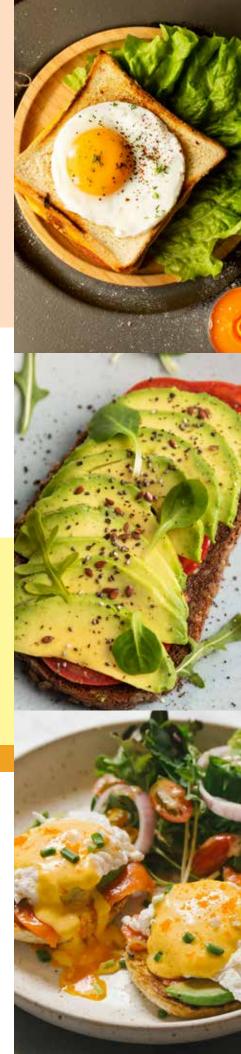

4816 AB-2A, Lacombe, Alberta T4L 1N3, Canada

403.789.0216

| BLT Toasted bacon, lettuce and tomato served choice of bread served with choice of hash browns 2 EGGS YOUR WAY WITH FRESH FRUIT BOWL Served with toast (White, Whole-wheat or Rye) PANINI 2 eggs fried medium, cheddar cheese topped with either ham or bacon and served with choice of hash browns BREAKFAST BAGEL SANDWICH Toasted bagel, 2 fried eggs, cheddar cheese and meat to create your own personal touch (bacon, ham, and sausage or turkey bacon) served with choice of hash brown CLASSIC DOUBLE EGGER 2 eggs, your choice of meat (bacon, sausage, ham or turkey bacon) fried medium with cheese on a toasted brioche bun. | 14.50<br>14.50<br>14.50<br>14.50        |
|------------------------------------------------------------------------------------------------------------------------------------------------------------------------------------------------------------------------------------------------------------------------------------------------------------------------------------------------------------------------------------------------------------------------------------------------------------------------------------------------------------------------------------------------------------------------------------------------------------------------------------------|-----------------------------------------|
| BREAKFAST CLASSICS  All Breakfast Classics are served with a side of hash brown (Cubed, Shredded or Home style) and 2 pieces of toast (White, Whole wheat or Rye)  BRUNCH GLORY CLASSIC BREAKFAST 2 eggs any style with your choice of meat (bacon, sausage, ham or turkey bacon)  BRUNCH GLORY SPECIAL 2 eggs any style, 2 strips of bacon, 2 sausage links and 2 pieces ham  HUNGRY MAN SPECIAL 3 eggs any style, 3 pieces of bacon, 3 sausage links, and 3 pieces of ham                                                                                                                                                              | 15.50<br>18.50<br>22.50                 |
| STEAK & EGGS  8oz Top sirloin your way with 3 eggs any style  8oz New York striploin your way with 3 egg any style  AVACADO TOAST  Toasted Multigrain bread topped with fresh smashed avocado chef mixed, tomatoes, mixed greens and 2 poached eggs your way  BRUNCH GLORY BREAKFAST PLATTER  2 eggs any style, 2 strips of bacon, 2 sausage links and 2 pieces of Ham, 1 Pancake, 1 French toas and choice of hash brown.                                                                                                                                                                                                               | 26.00<br>29.50<br>18.50<br>25.00        |
| SUBSTITUTE TO GLUTEN FREE TOAST                                                                                                                                                                                                                                                                                                                                                                                                                                                                                                                                                                                                          | 2.00                                    |
| BRUNCH GLORY BENNY'S  All Benny's are served with a side of hash browns (Cubed, Shredded or home style crispy slice popoached your way and topped with BRUNCH GLORY hollandaise regular or spicy hollandaise.  TRADITIONAL BENNY Thinly sliced ham on a toasted English muffin  CANADIAN BENNY Canadian back bacon on a toasted English muffin  TRADITIONAL WAFFLE BENNY Thinly sliced ham on Golden waffle                                                                                                                                                                                                                              | tato) 2 eggs<br>18.50<br>18.50<br>19.50 |

| CRAB CAKE BENNY Crispy fried crab cakes, on a toasted English muffin                            | 21.50 |
|-------------------------------------------------------------------------------------------------|-------|
| BACON BENNY Turkey bacon or Regular bacon on toasted English muffin                             | 19.00 |
| SMOKED SALMON BENNY Slices of smoke salmon on top of toasted English muffin with capers         | 22.00 |
| CRISPY CHICKEN BENNY Crispy fried chicken on a toasted English muffin                           | 19.50 |
| STEAK BENNY Caramelized onion, mushroom, cheddar and Julienne steak on a toasted English muffin | 22.00 |