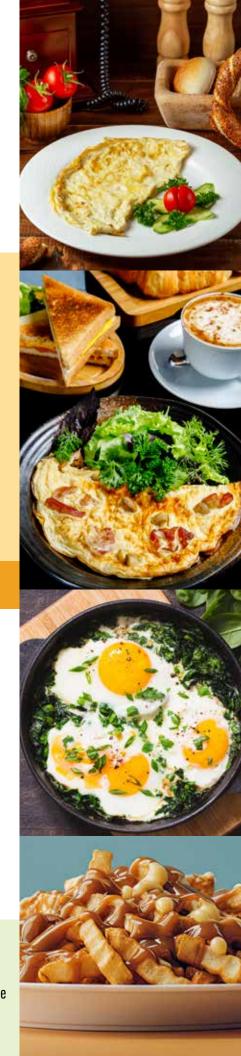

# **OMELETTES**

**ADD ANY EXTRA MEAT** 

All omelettes are made with 3 fresh cracked eggs, served with a side of hash browns (cubed or shredded or home style ) and 2 pieces of toast (white, whole wheat or rye).

| CHEESE LOVERS OMELETTE A mix of Cheddar and Mozzarella                                        | 15.50 |
|-----------------------------------------------------------------------------------------------|-------|
| <b>VEGETARIAN OMELETTE</b> Green peppers, Mushrooms, Onions and Tomatoes with shredded cheese | 17.50 |
| DENVER OMELETTE Ham, Onions, Green peppers with shredded cheese                               | 19.50 |
| MEAT LOVER OMELETTE Ground beef, Bacon, Ham and Sausage with shredded cheese                  | 20.50 |
| MEDITERRANEAN OMELETTE Spinach, Onions, Black olives sliced, Tomatoes with Feta cheese        | 18.50 |
| ADD ANY EXTRA VEGETABLE                                                                       | 1.50  |

| SIGNATIIRF | <b>RDIINCH</b> | GI UDA CK | II I FTC |
|------------|----------------|-----------|----------|

A bed of freshly diced potatoes topped with 2 scrambled eggs and a blend of cheese with your choice of one of the following combinations, served with 2 pieces of toast (White, Whole wheat or Rye).

| WESTERN SKILLET Ham, onion, bell peppers, tomatoes and green onion                    | 19.00 |
|---------------------------------------------------------------------------------------|-------|
| <b>VEGETARIAN SKILLET</b> Bell peppers, mushrooms, onions and spinach                 | 18.50 |
| PHILLY STEAK SKILLET Steak slices, onions, mushrooms and bell peppers                 | 21.00 |
| MEAT LOVERS SKILLET Ground beef, bacon, ham and sausage                               | 21.00 |
| CHEF PRAVEEN SPECIAL SKILLET Bacon, ham, sausages, onions, bell peppers and mushrooms | 22.50 |